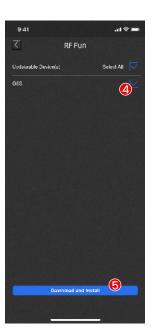

2. Controller assemble antenna, connect power.
- Turn on the Bluetooth of the phone, connect APP to DMX transmitter as follow steps.

Note: Please keep the distance of phone and BLE transmitter within 26 feet to make sure the APP work properly.









#### **Zone Control**

\*Choose control 1 zone, multi zones or all zones.

#### **Color Control**

- \*Sparkles level 1,2,3: lights flash at different speeds.
- \*Sparkles level 4: lights steady ON.
- \*Sparkles level 1,2,3,4: lights fade at different speeds.
- \*RGB Fade: Lights fade R-G-B by turn.
- \*RGB Blink: Lights flash R-G-B by turn.
- \*Blink Moving: rainbow color moving between 10 zones.
- \*Fade Moving: rainbow color fade between 10 zones.
- \*Sparkles 1,2,3,4: adjust the speed of light effects.

### 5. BLE firmware Update.







## **DMX Control Mode**

1. Switch the button to DMX mode.



3. DMX datasheet



2. Buttons function:



- Signal level decrease
- Signal level increase
- 3 CH start address increase
- 4 CH start address decrease
- 6 Audio / DMX mode switch
  Double press to set the transmitter into
  DMX mode, "DMX LOCKED" will displayed
  on the transmitter screen.



- RF ANTENNA
- DMX 5PIN IN
- **3** DMX 3PIN IN
- **4** BLE ANTENNA
- **6** DC 6V/1A
- **6** AUDIO IN
- PROGRAM
- **8** ON/OFF POWER



Be sure not to misplace the antennas 14, otherwise the transmitter will burn out.