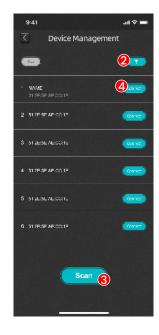

## **APP Control Mode**

1. Install APP —— RF FUN.

- 2. Controller assemble antenna, connect power.
- Turn on the Bluetooth of the phone, connect APP to DMX transmitter as follow steps.

Note: Please keep the distance of phone and BLE transmitter within 26 feet to make sure the APP work properly.