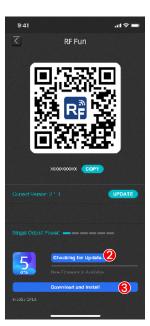

- 2. Controller assemble antenna, connect power.
- Turn on the Bluetooth of the phone, connect APP to DMX transmitter as follow steps.

Note: Please keep the distance of phone and BLE transmitter within 26 feet to make sure the APP work properly.









#### **Zone Control**

\*Choose control 1 zone, multi zones or all zones.

#### **Color Control**

- \*Sparkles level 1,2,3: lights flash at different speeds.
- \*Sparkles level 4: lights steady ON.
- \*Sparkles level 1,2,3,4: lights fade at different speeds.
- \*RGB Fade: Lights fade R-G-B by turn.
- \*RGB Blink: Lights flash R-G-B by turn.
- \*Blink Moving: rainbow color moving between 10 zones.
- \*Fade Moving: rainbow color fade between 10 zones.
- \*Sparkles 1,2,3,4: adjust the speed of light effects.

### 5. BLE firmware Update.







## **DMX Control Mode**

1. Switch the button to DMX mode.



3. DMX datasheet



2. Buttons function:



- Signal level decrease
- Signal level increase
- 3 CH start address increase
- 4 CH start address decrease
- 6 Audio / DMX mode switch
  Double press to set the transmitter into
  DMX mode, "DMX LOCKED" will displayed
  on the transmitter screen.



- RF ANTENNA
- DMX 5PIN IN
- **3** DMX 3PIN IN
- **4** BLE ANTENNA
- **6** DC 6V/1A
- **6** AUDIO IN
- PROGRAM
- **8** ON/OFF POWER



Be sure not to misplace the antennas 14, otherwise the transmitter will burn out.