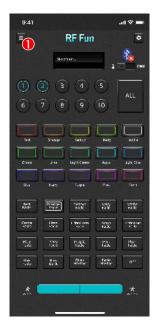

#### **Zone Control**

\*Choose control 1 zone, multi zones or all zones.

#### **Color Control**

- \*Sparkles level 1,2,3: lights flash at different speeds.
- \*Sparkles level 4: lights steady ON.
- \*Sparkles level 1,2,3,4: lights fade at different speeds.
- \*RGB Fade: Lights fade R-G-B by turn.
- \*RGB Blink: Lights flash R-G-B by turn.
- \*Blink Moving: rainbow color moving between 10 zones.
- \*Fade Moving: rainbow color fade between 10 zones.
- \*Sparkles 1,2,3,4: adjust the speed of light effects.