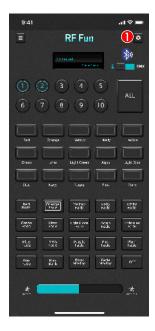

#### **Zone Control**

\*Choose control 1 zone, multi zones or all zones.

#### **Color Control**

- \*Sparkles level 1,2,3: lights flash at different speeds.
- \*Sparkles level 4: lights steady ON.
- \*Sparkles level 1,2,3,4: lights fade at different speeds.
- \*RGB Fade: Lights fade R-G-B by turn.
- \*RGB Blink: Lights flash R-G-B by turn.
- \*Blink Moving: rainbow color moving between 10 zones.
- \*Fade Moving: rainbow color fade between 10 zones.
- \*Sparkles 1,2,3,4: adjust the speed of light effects.