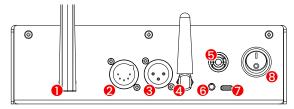

- RF ANTENNA
- DMX 5PIN IN
- **3** DMX 3PIN IN
- **4** BLE ANTENNA
- **6** DC 6V/1A
- **6** AUDIO IN
- PROGRAM
- **8** ON/OFF POWER

Be sure not to misplace the antennas 14, otherwise the transmitter will burn out.