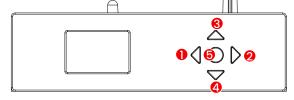

## **DMX Control Mode**

1. Switch the button to DMX mode.

3. DMX datasheet

2. Buttons function:

- Signal level decrease
- Signal level increase
- 3 CH start address increase
- 4 CH start address decrease
- 6 Audio / DMX mode switch
  Double press to set the transmitter into
  DMX mode, "DMX LOCKED" will displayed
  on the transmitter screen.