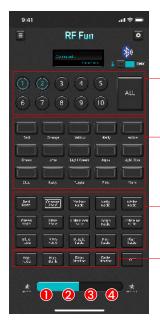

#### **Zone Control**

\*Choose control 1 zone, multi zones or all zones.

#### **Color Control**

- \*Sparkles level 1,2,3: lights flash at different speeds.
- \*Sparkles level 4: lights steady ON.
- \*Sparkles level 1,2,3,4: lights fade at different speeds.
- \*RGB Fade: Lights fade R-G-B by turn.
- \*RGB Blink: Lights flash R-G-B by turn.
- \*Blink Moving: rainbow color moving between 10 zones.
- \*Fade Moving: rainbow color fade between 10 zones.
- \*Sparkles 1,2,3,4: adjust the speed of light effects.