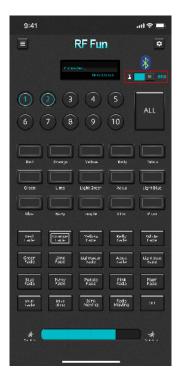

#### **Zone Control**

\*Choose control 1 zone, multi zones or all zones.

#### **Color Control**

- \*Sparkles level 1,2,3: lights flash at different speeds.
- \*Sparkles level 4: lights steady ON.
- \*Sparkles level 1,2,3,4: lights fade at different speeds.
- \*RGB Fade: Lights fade R-G-B by turn.
- \*RGB Blink: Lights flash R-G-B by turn.
- \*Blink Moving: rainbow color moving between 10 zones.
- \*Fade Moving: rainbow color fade between 10 zones.
- \*Sparkles 1,2,3,4: adjust the speed of light effects.